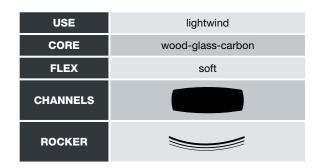

PRICE: EUR 599,-

New series for ladies who are looking for a light and soft board, prefer a simple but chic wooden design and love to shred features on the cable.

| USE      | allround          |
|----------|-------------------|
| CORE     | wood-glass-carbon |
| FLEX     | medium-soft       |
| CHANNELS |                   |
| ROCKER   |                   |