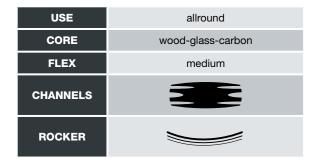

PRICE: EUR 599,-

New series for ladies who are looking for a light and soft board, prefer a simple but chic wooden design and love to shred features on the cable.

| USE      | allround          |
|----------|-------------------|
| CORE     | wood-glass-carbon |
| FLEX     | medium-soft       |
| CHANNELS |                   |
| ROCKER   |                   |