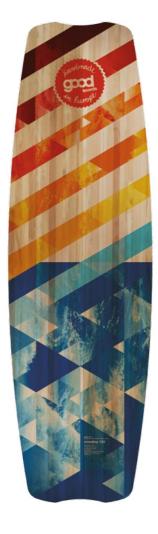

## fortuna

Our top seller! Softest all-rounder for adults, with long, angled channels, harmonic flex and rainbow design.

| USE      | allround          |
|----------|-------------------|
| CORE     | wood-glass-carbon |
| FLEX     | medium-soft       |
| CHANNELS |                   |
| ROCKER   |                   |