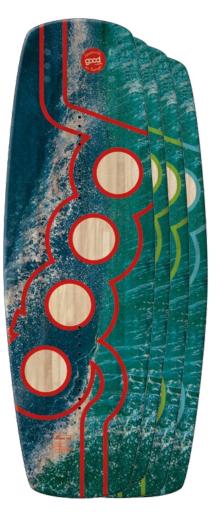

## bonobo

Popular semi hard all-rounder with plane base in the middle, 6 round channels in tip and tail and new Photo-design.

| SINTERED SLIDER BASE           |
|--------------------------------|
| QUADRAXIAL STRAIGHT FIBERGLASS |
| CARBON POWER STRINGERS         |
| 16 M6 INSERTS                  |
| ABS SIDEWALL                   |
| HANDMADE IN EU                 |
| DESIGN BY Björn Schwefer       |
|                                |
|                                |