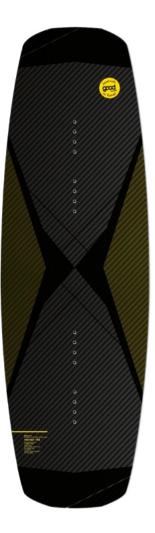

### ammerdoor

PIECE

155/47

New, 3D-lightwind-kiteboard from and for the Ammersee and for other great spots, too. With a small rocker and a flat radius in the middle for best gliding characteristics.

SINTERED SLIDER BASE QUADRAXIAL STRAIGHT FIBERGLASS CARBON POWER STRINGERS 16 M6 INSERTS ABS SIDEWALL HANDMADE IN EU SIZE DESIGN BY David S. Vogel 145/45