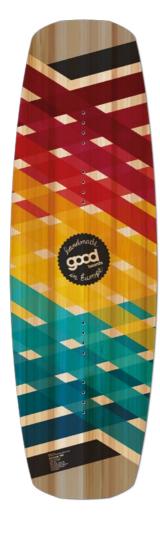

PRICE: EUR 599,-

New series for ladies who are looking for a light and soft board, prefer a simple but chic wooden design and love to shred features on the cable.

| USE      | allround          |
|----------|-------------------|
| CORE     | wood-glass-carbon |
| FLEX     | medium-soft       |
| CHANNELS |                   |
| ROCKER   |                   |