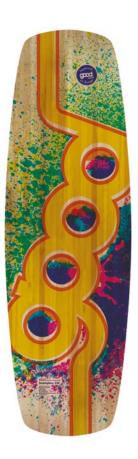

# tommyboy

base

Best board for youngsters with a lot of flex, low weight and at a convenient price.

| USE      | allround-junior |
|----------|-----------------|
| CORE     | wood-glass      |
| FLEX     | soft            |
| CHANNELS |                 |
| ROCKER   |                 |

SINTERED SLIDER BASE QUADRAXIAL STRAIGHT FIBERGLASS 16 M6 INSERTS ABS SIDEWALL HANDMADE IN EU DESIGN BY Anke Schweiger