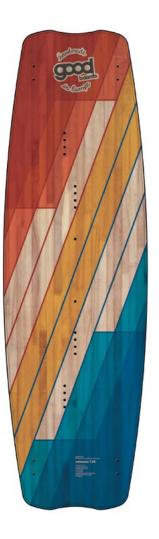

PRICE: EUR 629,-

dude 뺉

Brand new series for very ambitious boarders with a hard centre and a soft tip and tail, sharp edges, 8 channels and a 3D-topsheet

| USE      | obstacles and more              |
|----------|---------------------------------|
| CORE     | wood-glass-carbon               |
| FLEX     | center stiff, tip and tail soft |
| CHANNELS |                                 |
| ROCKER   |                                 |