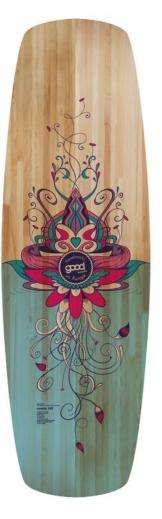

#### pure

Robust and playful wakeboard for cable with a plane base without channels, soft tip and tail, wood-covered and round edges.

| USE      | obstacles and more              |
|----------|---------------------------------|
| CORE     | wood-glass-carbon               |
| FLEX     | center stiff, tip and tail soft |
| CHANNELS |                                 |
| ROCKER   |                                 |

**PRICE:** EUR 499,-