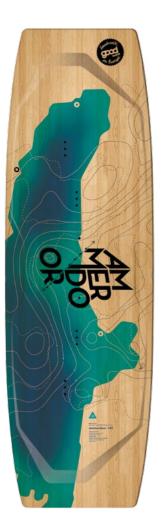

### ammerdoor

PIECE

155/47

New, 3D-lightwind-kiteboard from and for the Ammersee and for other great spots, too. With a small rocker and a flat radius in the middle for best gliding characteristics.

SINTERED SLIDER BASE QUADRAXIAL STRAIGHT FIBERGLASS CARBON POWER STRINGERS 16 M6 INSERTS ABS SIDEWALL HANDMADE IN EU SIZE DESIGN BY David S. Vogel 145/45

PRICE: EUR 599,-