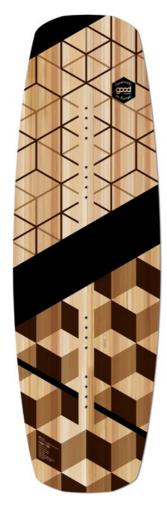

## bonobo

Popular semi hard all-rounder with plane base in the middle, 6 round channels in tip and tail and new Photo-design.

| SINTERED SLIDER BASE           |
|--------------------------------|
| QUADRAXIAL STRAIGHT FIBERGLASS |
| CARBON POWER STRINGERS         |
| 16 M6 INSERTS                  |
| ABS SIDEWALL                   |
| HANDMADE IN EU                 |
| DESIGN BY Björn Schwefer       |
|                                |
|                                |