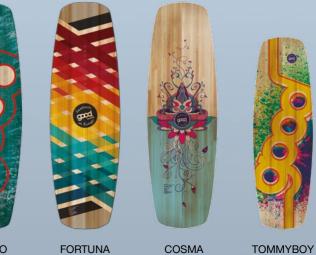

#### pure

Robust and playful wakeboard for cable with a plane base without channels, soft tip and tail, wood-covered and round edges.

| USE      | obstacles and more              |
|----------|---------------------------------|
| CORE     | wood-glass-carbon               |
| FLEX     | center stiff, tip and tail soft |
| CHANNELS |                                 |
| ROCKER   |                                 |

## bonobo

Popular semi hard all-rounder with plane base in the middle, 6 round channels in tip and tail and new Photo-design.

| SINTERED SLIDER BASE           |
|--------------------------------|
| QUADRAXIAL STRAIGHT FIBERGLASS |
| CARBON POWER STRINGERS         |
| 16 M6 INSERTS                  |
| ABS SIDEWALL                   |
| HANDMADE IN EU                 |
| DESIGN BY Björn Schwefer       |
|                                |
|                                |

## fortuna

Our top seller! Softest all-rounder for adults, with long, angled channels, harmonic flex and rainbow design.

| USE      | allround          |
|----------|-------------------|
| CORE     | wood-glass-carbon |
| FLEX     | medium-soft       |
| CHANNELS |                   |
| ROCKER   |                   |

# tommyboy

base

Best board for youngsters with a lot of flex, low weight and at a convenient price.

| USE      | allround-junior |
|----------|-----------------|
| CORE     | wood-glass      |
| FLEX     | soft            |
| CHANNELS |                 |
| ROCKER   |                 |