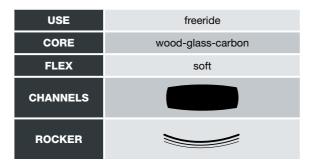

PRICE: EUR 629,-

dude 뺉

Brand new series for very ambitious boarders with a hard centre and a soft tip and tail, sharp edges, 8 channels and a 3D-topsheet

| USE      | obstacles and more              |
|----------|---------------------------------|
| CORE     | wood-glass-carbon               |
| FLEX     | center stiff, tip and tail soft |
| CHANNELS |                                 |
| ROCKER   |                                 |