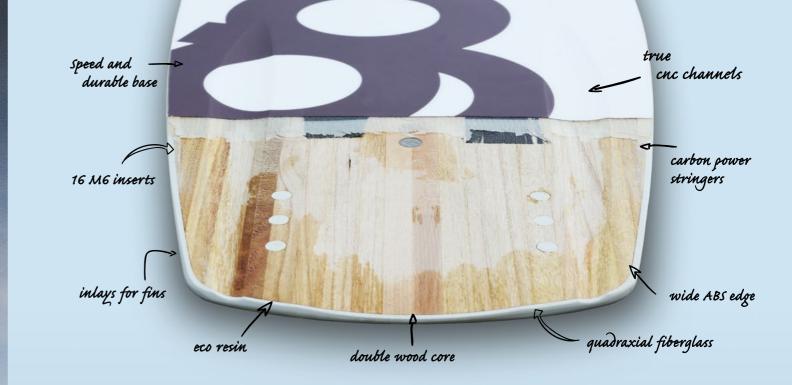

| SIZE | PIECE |
|------|-------|
| 134  |       |
| 136  |       |
| 139  |       |
| 143  |       |

|   | SINTERED SLIDER BASE         |
|---|------------------------------|
| _ | FULL CARBON                  |
|   | 16 M6 INSERTS                |
|   | ABS SIDEWALL                 |
|   | HANDMADE IN EU               |
|   | DESIGN BY Christian Zitzmann |
|   |                              |

| SIZE | PIECE | SINTERED SLIDER BASE<br>QUADRAXIAL STRAIGHT FIBERGLASS |
|------|-------|--------------------------------------------------------|
| 134  | Ĩ.    | CARBON POWER STRINGERS                                 |
| 136  |       | 16 M6 INSERTS                                          |
| 130  |       | ABS SIDEWALL                                           |
| 139  |       | HANDMADE IN EU                                         |
| 143  |       | DESIGN BY David S. Vogel                               |

SINTERED SLIDER BASE QUADRAXIAL STRAIGHT FIBERGLASS CARBON POWER STRINGERS 16 M6 INSERTS ABS SIDEWALL HANDMADE IN EU DESIGN BY Anke Schweiger

| SIZE | PIECE | SINTERED SLIDER BASE<br>OUADRAXIAL STRAIGHT FIBERGLASS |
|------|-------|--------------------------------------------------------|
| 133  |       | CARBON POWER STRINGERS                                 |
| 135  |       | 16 M6 INSERTS                                          |
| 135  |       | ABS SIDEWALL                                           |
| 138  |       | HANDMADE IN EU                                         |
| 142  |       | DESIGN BY Anke Schweiger                               |
| 146  |       |                                                        |
|      |       | <b>PRICE:</b> EUR 579,-                                |

## bonobo

Popular semi hard all-rounder with plane base in the middle, 6 round channels in tip and tail and new Photo-design.

| SINTERED SLIDER BASE           |
|--------------------------------|
| QUADRAXIAL STRAIGHT FIBERGLASS |
| CARBON POWER STRINGERS         |
| 16 M6 INSERTS                  |
| ABS SIDEWALL                   |
| HANDMADE IN EU                 |
| DESIGN BY Björn Schwefer       |
|                                |
|                                |

| SIZE | PIECE | SINTERED SLIDER BASE<br>OUADRAXIAL STRAIGHT FIBERGLASS |
|------|-------|--------------------------------------------------------|
| 134  |       | CARBON POWER STRINGERS                                 |
| 136  |       | 16 M6 INSERTS<br>ABS SIDEWALL                          |
| 139  |       | HANDMADE IN EU                                         |
| 143  |       | DESIGN BY Christian Zitzmann                           |
| 148  |       |                                                        |
|      |       | PRICE: EUR 529,-                                       |

SINTERED SLIDER BASE QUADRAXIAL STRAIGHT FIBERGLASS 16 M6 INSERTS ABS SIDEWALL HANDMADE IN EU DESIGN BY Anke Schweiger