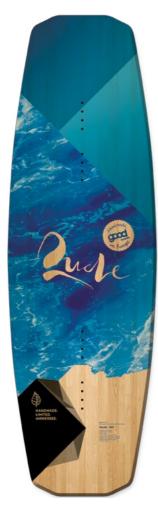

PRICE: EUR 629,-

dude 뺉

Brand new series for very ambitious boarders with a hard centre and a soft tip and tail, sharp edges, 8 channels and a 3D-topsheet

| USE      | obstacles and more              |
|----------|---------------------------------|
| CORE     | wood-glass-carbon               |
| FLEX     | center stiff, tip and tail soft |
| CHANNELS |                                 |
| ROCKER   |                                 |

| SIZE | PIECE | SINTERED SLIDER BASE<br>QUADRAXIAL STRAIGHT FIBERGLASS |
|------|-------|--------------------------------------------------------|
| 134  | Ĩ.    | CARBON POWER STRINGERS                                 |
| 136  |       | 16 M6 INSERTS                                          |
| 130  |       | ABS SIDEWALL                                           |
| 139  |       | HANDMADE IN EU                                         |
| 143  |       | DESIGN BY David S. Vogel                               |

PRICE: EUR 599,-

New series for ladies who are looking for a light and soft board, prefer a simple but chic wooden design and love to shred features on the cable.

| USE      | allround          |
|----------|-------------------|
| CORE     | wood-glass-carbon |
| FLEX     | medium-soft       |
| CHANNELS |                   |
| ROCKER   |                   |