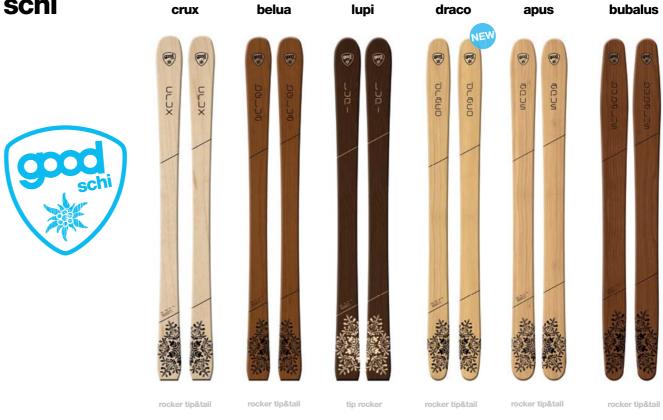

#### capo

Wakestyler with long channels, extreme pop, power to go upwind and stability for harder landings. With more rocker, durable base and extra strengthened inserts Capo is also suitable for the cable park.

## KITE-BINDUNG

Amnesia is a powerfull freeride & freestyle board. The long channels and carbon provide phenomenal edging and pop, bring power for upwind drive and stability on harder landings. Double-row inserts within the hardwooden stringers are perfect for your first wakestyle experiences.

#### crossbay

Crossbay is a high quality and light weight freeride board. The 3d-bottom shape creates an optimized flex, while the slightly concave delivers maximum control and early and efficient planing. The outline makes it easy to turn with a smooth, predictable feel.