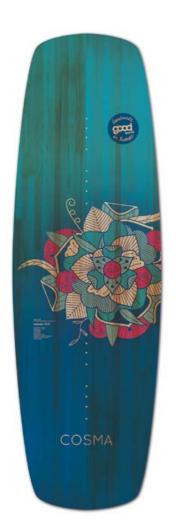

#### cosma

Wakeboard for ladies who are looking for a light and soft board, prefering a simple but chic wooden design and love to shred features on the cable.

| USE      | allround          |
|----------|-------------------|
| CORE     | wood-glass-carbon |
| FLEX     | medium-soft       |
| CHANNELS |                   |
| ROCKER   |                   |

| 0    | DIE 0 = | SINTERED SLIDER BASE         |
|------|---------|------------------------------|
| SIZE | PIECE   | QUADRAXIAL STRAIGHT FIBERGLA |
| 130  |         | CARBON POWER STRINGERS       |
| 400  |         | 16 M6 INSERTS                |
| 133  |         | ABS SIDEWALL                 |
| 135  |         | HANDMADE IN EU               |
| 138  |         | DESIGN BY Anke Schweiger     |

PRICE: EUR 499,-