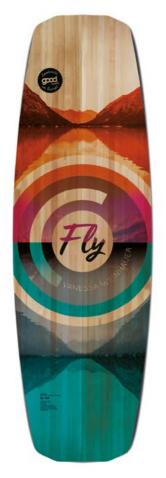

# collection 2018

soft

Flex Scale

♣ Vanessa Weinhauer ☐ Daniel Deak Bardos ▲ Marburg

Title: ♣ Steffen Tom ☐ Gregor John ▲ Planksee

hard

Brand new Pro model of junior world champion Vanessa Weinhauer made for male and female riders. A lightweight board with very soft tip and tail with a hard centre, sharp edges and 8 channels. A high end board which is perfect for Airtricks and Features.

| USE      | obstacles and more              |
|----------|---------------------------------|
| CORE     | wood-glass-carbon               |
| FLEX     | center stiff, tip and tail soft |
| CHANNELS |                                 |
| ROCKER   |                                 |

| SIZE | PIECE  | SINTERED SLIDER BASE          |
|------|--------|-------------------------------|
| OILL | I ILUL | QUADRAXIAL STRAIGHT FIBERGLAS |
| 134  |        | CARBON POWER STRINGERS        |
| 100  |        | 16 M6 INSERTS                 |
| 136  |        | ABS SIDEWALL                  |
| 139  |        | HANDMADE IN EU                |
|      |        | DESIGN BY Anke Schweiger      |
| 143  |        | 3.                            |

PRICE: EUR 579,-