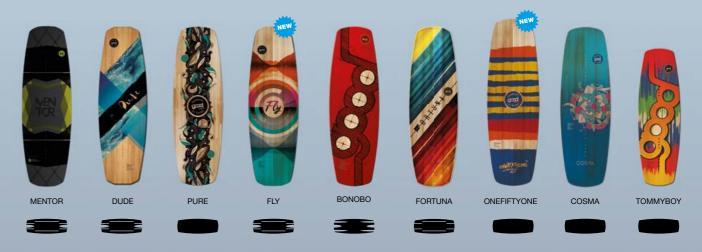

#### mentor

Hard high-end carbon wakeboard with new channels and sharp edge for more stability and enormous performance on the cable or behind a motorboat.

| USE      | inverts, boat, obstacles |
|----------|--------------------------|
| CORE     | wood-carbon              |
| FLEX     | stiff                    |
| CHANNELS |                          |
| ROCKER   |                          |

### dude

Powerful serie for very ambitious boarders with a hard centre and a soft tip and tail, sharp edges, 8 channels and a 3D-topsheet

| USE      | obstacles and more              |
|----------|---------------------------------|
| CORE     | wood-glass-carbon               |
| FLEX     | center stiff, tip and tail soft |
| CHANNELS |                                 |
| ROCKER   |                                 |

#### pure

Robust and playful wakeboard for cable with a plane base without channels, soft tip and tail, wood-covered and round edges.

| USE      | obstacles and more              |
|----------|---------------------------------|
| CORE     | wood-glass-carbon               |
| FLEX     | center stiff, tip and tail soft |
| CHANNELS |                                 |
| ROCKER   |                                 |

#### bonobo

Popular semi hard allrounder with plane base in the middle, 6 round channels in tip and tail and new Photo-design.

| USE      | allround          |
|----------|-------------------|
| CORE     | wood-glass-carbon |
| FLEX     | medium            |
| CHANNELS | 3                 |
| ROCKER   |                   |

#### fortuna

Our top seller! Softest all-rounder for adults, with long, angled channels, harmonic flex and colourful design.

| USE      | allround          |
|----------|-------------------|
| CORE     | wood-glass-carbon |
| FLEX     | medium-soft       |
| CHANNELS |                   |
| ROCKER   |                   |

### onefiftyone **NEW**

The new Onefiftyone is a long and soft board with narrow stance. Especially technically experienced wakeboarders discover completely new possibilities on the features with this length of 151 cm. Thanks to the long edge, it is very easy to build up enormous pressure for high airtricks. All landings are very gentle and safer than ever before. Not only Jibbers, but also Cruisers, have a lot of fun with the Onefiftyone.

#### cosma

Wakeboard for ladies who are looking for a light and soft board, prefering a simple but chic wooden design and love to shred features on the cable.

| USE      | allround          |
|----------|-------------------|
| CORE     | wood-glass-carbon |
| FLEX     | medium-soft       |
| CHANNELS |                   |
| ROCKER   |                   |

### tommyboy

Best board for youngsters with a lot of flex, low weight and at a convenient price.

| USE      | allround-junior |
|----------|-----------------|
| CORE     | wood-glass      |
| FLEX     | soft            |
| CHANNELS |                 |
| ROCKER   |                 |