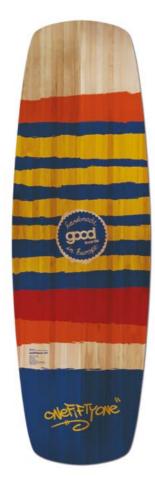

### onefiftyone **NEW**

The new Onefiftyone is a long and soft board with narrow stance. Especially technically experienced wakeboarders discover completely new possibilities on the features with this length of 151 cm. Thanks to the long edge, it is very easy to build up enormous pressure for high airtricks. All landings are very gentle and safer than ever before. Not only Jibbers, but also Cruisers, have a lot of fun with the Onefiftyone.

| USE        | obstacles                                                                                                                                     |  |
|------------|-----------------------------------------------------------------------------------------------------------------------------------------------|--|
| CORE       | wood-glass-carbon                                                                                                                             |  |
| FLEX       | medium-soft                                                                                                                                   |  |
| CHANNELS   |                                                                                                                                               |  |
| ROCKER     |                                                                                                                                               |  |
| SIZE PIECE | SINTERED SLIDER BASE QUADRAXIAL STRAIGHT FIBERGLASS CARBON POWER STRINGERS 16 M6 INSERTS ABS SIDEWALL HANDMADE IN EU DESIGN BY Anke Schweiger |  |

PRICE: EUR 529,-