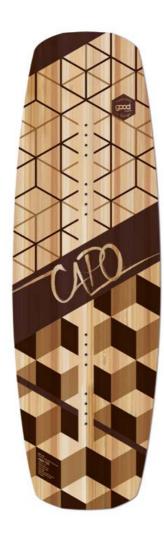

#### capo

Wakestyler with long channels, extreme pop, power to go upwind and stability for harder landings. With more rocker, durable base and extra strengthened inserts Capo is also suitable for the cable park.

| USE      | wakestyle         |
|----------|-------------------|
| CORE     | wood-glass-carbon |
| FLEX     | hard              |
| CHANNELS |                   |
| ROCKER   |                   |

SINTERED SLIDER BASE
QUADRAXIAL STRAIGHT FIBERGLASS
CARBON POWER STRINGERS
16 M6 INSERTS
ABS SIDEWALL
HANDMADE IN EU
DESIGN BY Christian Zitzmann

PRICE: EUR 679,-

| SIZE     | PIECE |
|----------|-------|
| 136/41.4 |       |
| 140/42.6 |       |