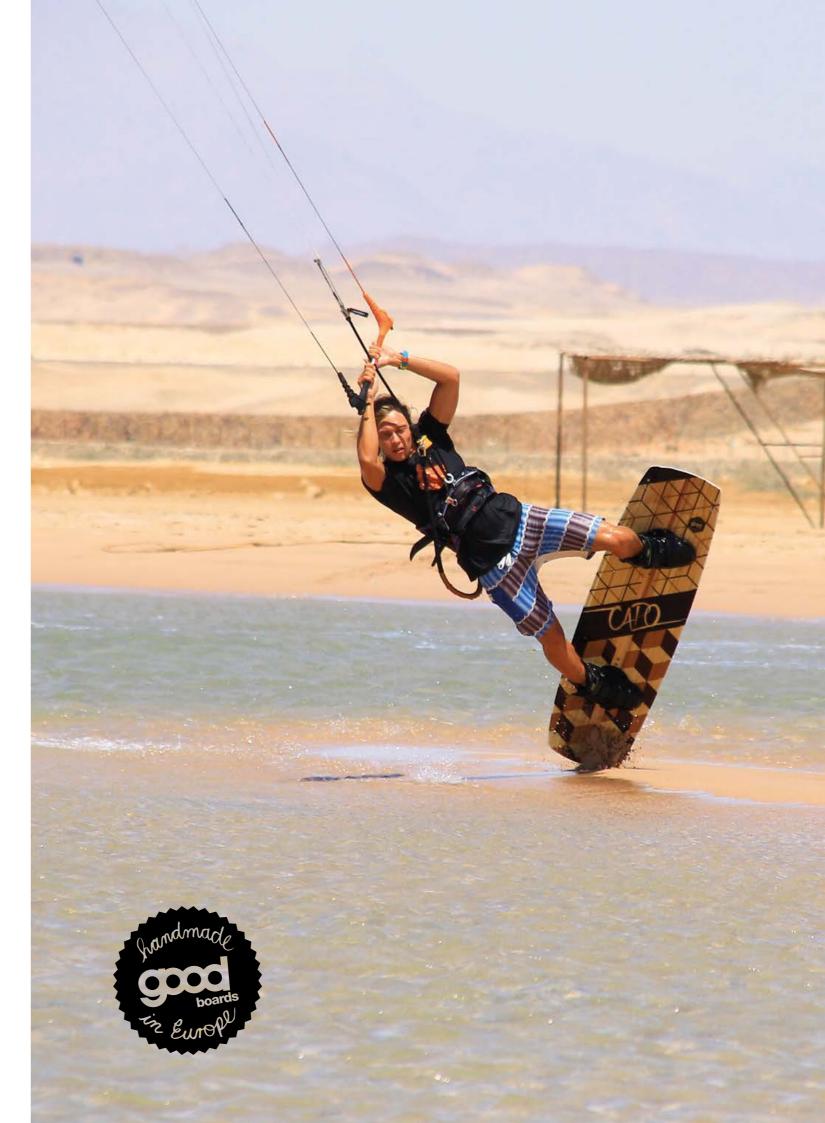

#### capo

Wakestyler with long channels, extreme pop, power to go upwind and stability for harder landings. With more rocker, durable base and extra strengthened inserts Capo is also suitable for the cable park.

| USE      | wakestyle         |
|----------|-------------------|
| CORE     | wood-glass-carbon |
| FLEX     | hard              |
| CHANNELS |                   |
| ROCKER   |                   |

SINTERED SLIDER BASE
QUADRAXIAL STRAIGHT FIBERGLASS
CARBON POWER STRINGERS
16 M6 INSERTS
ABS SIDEWALL
HANDMADE IN EU
DESIGN BY Christian Zitzmann

PRICE: EUR 679,-

| SIZE     | PIECE |
|----------|-------|
| 136/41.4 |       |
| 140/42.6 |       |