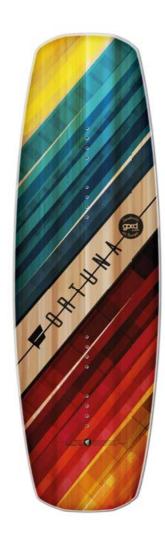

#### fortuna

Our top seller! Softest all-rounder for adults, with long, angled channels, harmonic flex and colourful design.

| USE      | allround          |
|----------|-------------------|
| CORE     | wood-glass-carbon |
| FLEX     | medium-soft       |
| CHANNELS |                   |
| ROCKER   |                   |