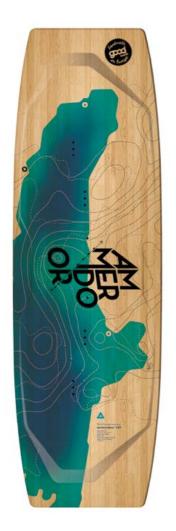

#### ammerdoor

New, 3D-lightwind-kiteboard from and for the Ammersee – and for other great spots, too. With a small rocker and a flat radius in the middle for best gliding characteristics.

| USE      | lightwind         |
|----------|-------------------|
| CORE     | wood-glass-carbon |
| FLEX     | soft              |
| CHANNELS |                   |
| ROCKER   |                   |