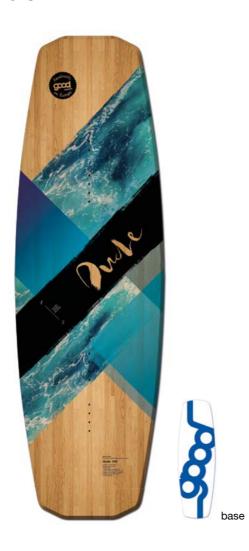

### dude

Powerful serie for very ambitious boarders with a hard centre and a soft tip and tail, sharp edges, 8 channels and a 3D-topsheet

| USE      | obstacles and more              |
|----------|---------------------------------|
| CORE     | wood-glass-carbon               |
| FLEX     | center stiff, tip and tail soft |
| CHANNELS |                                 |
| ROCKER   |                                 |

| SIZE | PIECE | SINTERED SLIDER BASE QUADRAXIAL STRAIGHT FIBERGLASS |
|------|-------|-----------------------------------------------------|
| 134  |       | CARBON POWER STRINGERS                              |
| 136  |       | 16 M6 INSERTS<br>ABS SIDEWALL<br>HANDMADE IN EU     |
| 139  |       |                                                     |
| 143  |       | DESIGN BY David S. Vogel                            |