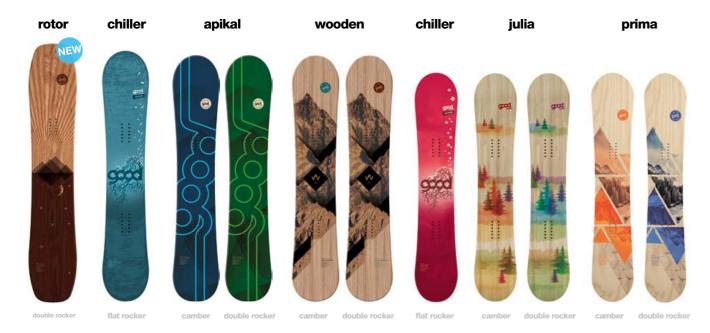

# collection 2018

soft

Flex Scale

♣ Vanessa Weinhauer ☐ Daniel Deak Bardos ▲ Marburg

Title: ♣ Steffen Tom ☐ Gregor John ▲ Planksee

hard

Brand new Pro model of junior world champion Vanessa Weinhauer made for male and female riders. A lightweight board with very soft tip and tail with a hard centre, sharp edges and 8 channels. A high end board which is perfect for Airtricks and Features.

### onefiftyone **NEW**

The new Onefiftyone is a long and soft board with narrow stance. Especially technically experienced wakeboarders discover completely new possibilities on the features with this length of 151 cm. Thanks to the long edge, it is very easy to build up enormous pressure for high airtricks. All landings are very gentle and safer than ever before. Not only Jibbers, but also Cruisers, have a lot of fun with the Onefiftyone.

#### mentor

Hard high-end carbon wakeboard with new channels and sharp edge for more stability and enormous performance on the cable or behind a motorboat.

| USE      | inverts, boat, obstacles |
|----------|--------------------------|
| CORE     | wood-carbon              |
| FLEX     | stiff                    |
| CHANNELS |                          |
| ROCKER   |                          |

### dude

Powerful serie for very ambitious boarders with a hard centre and a soft tip and tail, sharp edges, 8 channels and a 3D-topsheet

| USE      | obstacles and more              |
|----------|---------------------------------|
| CORE     | wood-glass-carbon               |
| FLEX     | center stiff, tip and tail soft |
| CHANNELS |                                 |
| ROCKER   |                                 |

#### cosma

Wakeboard for ladies who are looking for a light and soft board, prefering a simple but chic wooden design and love to shred features on the cable.

| USE      | allround          |
|----------|-------------------|
| CORE     | wood-glass-carbon |
| FLEX     | medium-soft       |
| CHANNELS |                   |
| ROCKER   |                   |

#### pure

Robust and playful wakeboard for cable with a plane base without channels, soft tip and tail, wood-covered and round edges.

| USE      | obstacles and more              |
|----------|---------------------------------|
| CORE     | wood-glass-carbon               |
| FLEX     | center stiff, tip and tail soft |
| CHANNELS |                                 |
| ROCKER   |                                 |

#### bonobo

Popular semi hard allrounder with plane base in the middle, 6 round channels in tip and tail and new Photo-design.

| USE      | allround          |
|----------|-------------------|
| CORE     | wood-glass-carbon |
| FLEX     | medium            |
| CHANNELS | 3                 |
| ROCKER   |                   |

#### fortuna

Our top seller! Softest all-rounder for adults, with long, angled channels, harmonic flex and colourful design.

| USE      | allround          |
|----------|-------------------|
| CORE     | wood-glass-carbon |
| FLEX     | medium-soft       |
| CHANNELS |                   |
| ROCKER   |                   |

### tommyboy

Best board for youngsters with a lot of flex, low weight and at a convenient price.

| USE      | allround-junior |
|----------|-----------------|
| CORE     | wood-glass      |
| FLEX     | soft            |
| CHANNELS |                 |
| ROCKER   |                 |