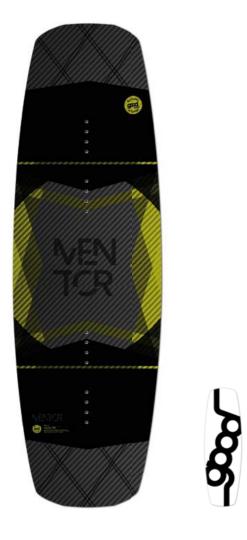

#### mentor

Hard high-end carbon wakeboard with new channels and sharp edge for more stability and enormous performance on the cable or behind a motorboat.

| USE      | inverts, boat, obstacles |
|----------|--------------------------|
| CORE     | wood-carbon              |
| FLEX     | stiff                    |
| CHANNELS |                          |
| ROCKER   |                          |

| SIZE | PIECE        | SINTERED SLIDER BASE<br>FULL CARBON |
|------|--------------|-------------------------------------|
| 134  |              | 16 M6 INSERTS                       |
| 10-7 |              |                                     |
| 136  | ABS SIDEWALL |                                     |
| 130  |              | HANDMADE IN EU                      |
| 139  |              | PIECE                               |
|      |              | DESIGN BY Christian Zitzmann        |
| 143  |              | DESIGN DI GIRSHAN ZIIZMANN          |