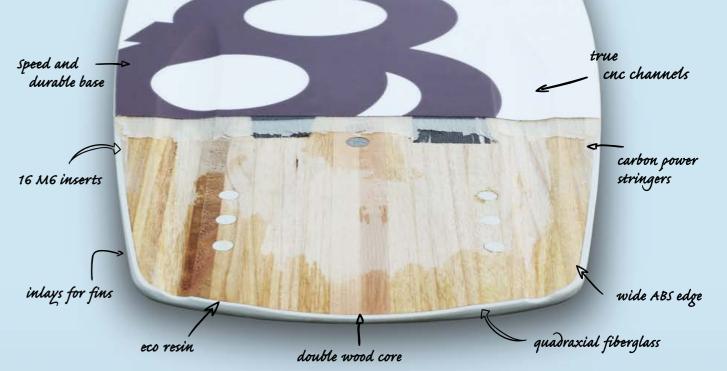

| SIZE | PIECE  | SINTERED SLIDER BASE          |
|------|--------|-------------------------------|
| OILL | I ILUL | QUADRAXIAL STRAIGHT FIBERGLAS |
| 134  |        | CARBON POWER STRINGERS        |
| 100  |        | 16 M6 INSERTS                 |
| 136  |        | ABS SIDEWALL                  |
| 139  |        | HANDMADE IN EU                |
|      |        | DESIGN BY Anke Schweiger      |
| 143  |        | 3.                            |

| SIZE | PIECE        | SINTERED SLIDER BASE<br>FULL CARBON |
|------|--------------|-------------------------------------|
| 134  |              | 16 M6 INSERTS                       |
| 10-7 |              |                                     |
| 136  | ABS SIDEWALL |                                     |
| 130  |              | HANDMADE IN EU                      |
| 139  |              | PIECE                               |
|      |              | DESIGN BY Christian Zitzmann        |
| 143  |              | DESIGN DI GIRSHAN ZIIZMANN          |

| SIZE | PIECE | SINTERED SLIDER BASE QUADRAXIAL STRAIGHT FIBERGLASS |
|------|-------|-----------------------------------------------------|
| 134  |       | CARBON POWER STRINGERS                              |
| 136  |       | 16 M6 INSERTS<br>ABS SIDEWALL<br>HANDMADE IN EU     |
| 139  |       |                                                     |
| 143  |       | DESIGN BY David S. Vogel                            |

| 0    | DIE 0 = | SINTERED SLIDER BASE         |
|------|---------|------------------------------|
| SIZE | PIECE   | QUADRAXIAL STRAIGHT FIBERGLA |
| 130  |         | CARBON POWER STRINGERS       |
| 400  |         | 16 M6 INSERTS                |
| 133  |         | ABS SIDEWALL                 |
| 135  |         | HANDMADE IN EU               |
| 138  |         | DESIGN BY Anke Schweiger     |

| SIZE | PIECE | SINTERED SLIDER BASE QUADRAXIAL STRAIGHT FIBERGLASS CARBON POWER STRINGERS 16 M6 INSERTS ABS SIDEWALL HANDMADE IN EU DESIGN BY Anke Schweiger |
|------|-------|-----------------------------------------------------------------------------------------------------------------------------------------------|
| 133  |       |                                                                                                                                               |
| 135  |       |                                                                                                                                               |
| 138  |       |                                                                                                                                               |
| 142  |       |                                                                                                                                               |
| 146  |       | PRICE: EUR 579,-                                                                                                                              |

| SIZE | PIECE | SINTERED SLIDER BASE OUADRAXIAL STRAIGHT FIBERGLASS |  |
|------|-------|-----------------------------------------------------|--|
| 133  |       | CARBON POWER STRINGERS                              |  |
| 135  |       | 16 M6 INSERTS<br>ABS SIDEWALL                       |  |
| 138  |       | HANDMADE IN EU                                      |  |
| 142  |       | DESIGN BY Oliver Meer                               |  |
| 146  |       | PRICE: EUR 559                                      |  |
|      |       | PRICE: EUR 339,-                                    |  |

| SIZE PIECE 134 136 139 | SINTERED SLIDER BASE QUADRAXIAL STRAIGHT FIBERGLASS CARBON POWER STRINGERS 16 M6 INSERTS ABS SIDEWALL HANDMADE IN EU |
|------------------------|----------------------------------------------------------------------------------------------------------------------|
| 143                    | DESIGN BY Christian Zitzmann                                                                                         |
| 148                    | PRICE: EUR 529                                                                                                       |

| SIZE PIECE |                | SINTERED SLIDER BASE           |
|------------|----------------|--------------------------------|
|            |                | QUADRAXIAL STRAIGHT FIBERGLASS |
| 124        |                | 16 M6 INSERTS                  |
| 400        |                | ABS SIDEWALL                   |
| 128        | HANDMADE IN EU |                                |
| 132        |                | DESIGN BY Oliver Meer          |
|            |                |                                |

SINTERED SLIDER BASE
QUADRAXIAL STRAIGHT FIBERGLASS
CARBON POWER STRINGERS
16 M6 INSERTS
ABS SIDEWALL
HANDMADE IN EU
DESIGN BY David S. Vogel

PRICE: EUR 599,-

| SIZE   | PIECE |
|--------|-------|
| 145/45 |       |
| 155/47 |       |

| USE      | wakestyle         |
|----------|-------------------|
| CORE     | wood-glass-carbon |
| FLEX     | hard              |
| CHANNELS |                   |
| ROCKER   |                   |

SINTERED SLIDER BASE
QUADRAXIAL STRAIGHT FIBERGLASS
CARBON POWER STRINGERS
16 M6 INSERTS
ABS SIDEWALL
HANDMADE IN EU
DESIGN BY Christian Zitzmann

SINTERED SLIDER BASE QUADRAXIAL STRAIGHT FIBERGLASS CARBON POWER STRINGERS

24 M6 INSERTS ABS SIDEWALL HANDMADE IN EU DESIGN BY Björn Schwefer

PRICE: EUR 659,-

SIZE PIECE 132/40.2 136/41.4

140/42.6

| USE      | freeride          |
|----------|-------------------|
| CORE     | wood-glass-carbon |
| FLEX     | soft              |
| CHANNELS |                   |
| ROCKER   |                   |

SINTERED SLIDER BASE QUADRAXIAL STRAIGHT FIBERGLASS CARBON POWER STRINGERS 16 M6 INSERTS

ABS SIDEWALL HANDMADE IN EU DESIGN BY Anke Schweiger

| SIZE     | PIECE |
|----------|-------|
| 133/40.2 |       |
| 137/41.4 |       |
| 141/42.6 |       |
|          |       |

PRICE: EUR 579,-